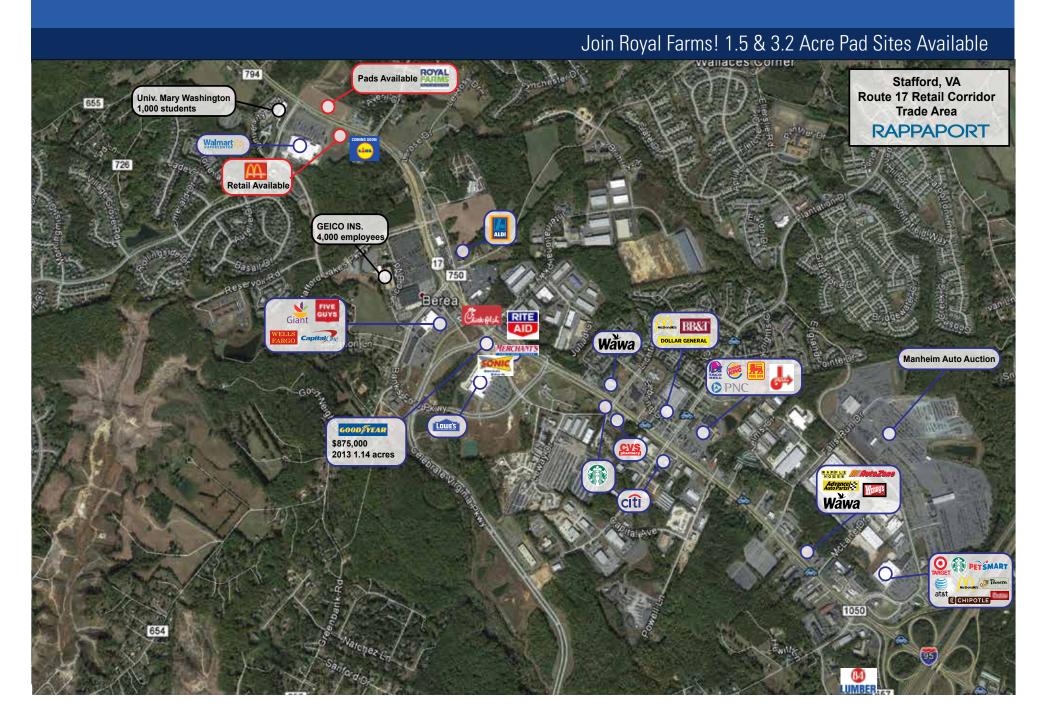

### **FALLS RUN PAD SITES**

Stafford, Virginia

Join Royal Farms! 1.5 & 3.2 Acre Pad Sites Available

#### FALLS RUN PADS FACTS AT-A-GLANCE

- Prime pad sites & retail space available at Stafford County's newest retail development
- Property is located directly across from route 17 from the new Walmart Super Center and nearby University of Mary Washington Grad Campus & Geico Regional HQ
- Perfect development opportunity in one of the fastest growing corridors in the region
- Situated at the entrance to Stafford Lakes with over 1.400 homes
- Prime frontage on Route 17/Warrenton Road: 40,000 ADT