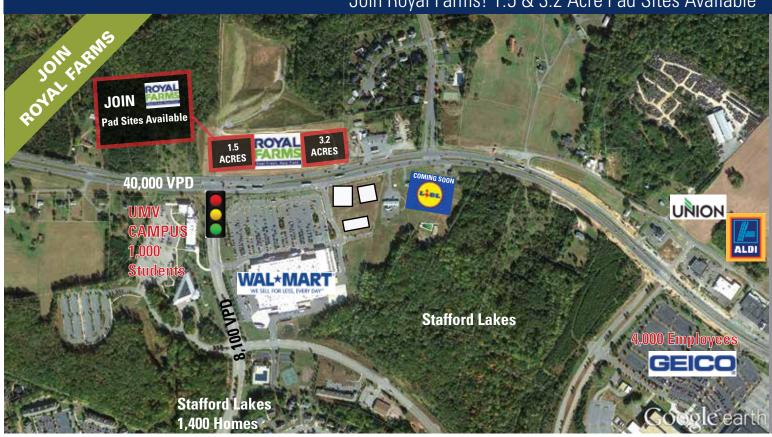

### **FALLS RUN PAD SITES**

Stafford, Virginia

Join Royal Farms! 1.5 & 3.2 Acre Pad Sites Available

#### FALLS RUN PADS FACTS AT-A-GLANCE

- Prime pad sites & retail space available at Stafford County's newest retail development
- Property is located directly across from route 17 from the new Walmart Super Center and nearby University of Mary Washington Grad Campus & Geico Regional HQ
- Perfect development opportunity in one of the fastest growing corridors in the region
- Situated at the entrance to Stafford Lakes with over 1.400 homes
- Prime frontage on Route 17/Warrenton Road: 40,000 ADT

SPACE: Pad Sites (1.5 Acres & 3.2 Acres) TRAFFIC COUNTS: 40,000 (Route 17)